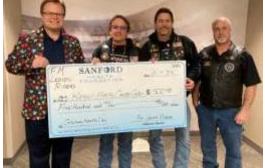

#### Hello All:

February was an exciting month for the Riders!

Frostival was a huge hit! The weather was warmer than it ever has been. We were blessed with so much support from the post, post members, and the community! I'm beyond proud to report weekend totals of just over \$16,500! We donated \$8255.00 to the Honor Flight of ND/MN. And \$8255.00 to Golden Drive Homeless Kids! Thank You to all that attended and supported such an amazing event! It doesn't stop there! With the weekend event, the Riders presented checks for over \$26,000 on giving hearts day to 17 different charities! Please see the pictures attached of some of the charities we were blessed enough to spend time with and help them help our community. We also donated to Prometheus MC at the benefit that they had for the FM Honor Guard. The Riders are also helping the post through this time of transition in the kitchen. We will continue to help by serving and cooking food while the post looks for a long-term kitchen staff. Please come see us and try some of our awesome meals and amazing desserts! Our culinary experts will, as always, wow your taste buds! The Rider's next breakfast will be on March 5, 2023. All profits are going to the FM Honor Guard to help with the new Chapel. Please help us help them with this much-needed project!