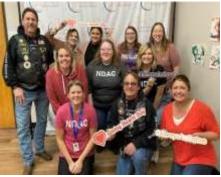

### **Squadron 21 News**

Greetings, SAL family!

As the month of love wraps up, our hearts are warm with the volunteerism and service from our members. Squadron 21 has stepped up to lend a hand in the kitchen when needed and around the club. Pictured below are members serving during the Frostival festivities. Hundreds of happy people that weekend @ Nationally, it is good to pay attention to the American Legion and get involved where possible. Most recently, American Legion National Commander Vincent J. "Jim" Troiola testifies on March 1 before a joint session of the House and Senate Committees on Veterans' Affairs. Locally, members are looking at hosting a SAL regional meet-up. This will be an agenda item and other business at our next meeting, Monday, March 6 at 6:00 PM.