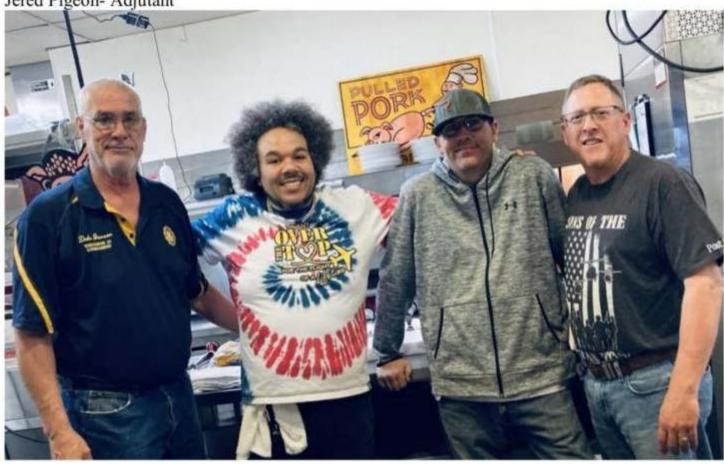

### **Squadron 21 News**

Greetings, SAL family!

As the month of love wraps up, our hearts are warm with the volunteerism and service from our members. Squadron 21 has stepped up to lend a hand in the kitchen when needed and around the club. Pictured below are members serving during the Frostival festivities. Hundreds of happy people that weekend @ Nationally, it is good to pay attention to the American Legion and get involved where possible. Most recently, American Legion National Commander Vincent J. "Jim" Troiola testifies on March 1 before a joint session of the House and Senate Committees on Veterans' Affairs. Locally, members are looking at hosting a SAL regional meet-up. This will be an agenda item and other business at our next meeting, Monday, March 6 at 6:00 PM.

May Blessings Be Upon You All,

Dale Jenson- Commander Jered Pigeon- Adjutant