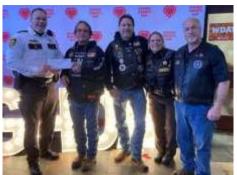

#### Hello All:

February was an exciting month for the Riders!

Frostival was a huge hit! The weather was warmer than it ever has been. We were blessed with so much support from the post, post members, and the community! I'm beyond proud to report weekend totals of just over \$16,500! We donated \$8255.00 to the Honor Flight of ND/MN. And \$8255.00 to Golden Drive Homeless Kids! Thank You to all that attended and supported such an amazing event! It doesn't stop there! With the weekend event, the Riders presented checks for over \$26,000 on giving hearts day to 17 different charities! Please see the pictures attached of some of the charities we were blessed enough to spend time with and help them help our community. We also donated to Prometheus MC at the benefit that they had for the FM Honor Guard. The Riders are also helping the post through this time of transition in the kitchen. We will continue to help by serving and cooking food while the post looks for a long-term kitchen staff. Please come see us and try some of our awesome meals and amazing desserts! Our culinary experts will, as always, wow your taste buds! The Rider's next breakfast will be on March 5, 2023. All profits are going to the FM Honor Guard to help with the new Chapel. Please help us help them with this much-needed project!