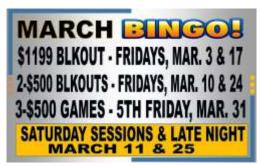

#### Moorhead American Legion Gaming Tidbits

February 20th, 2023

In the past year, we have played over 3,328 bingo games here at the club. There have been 17,646 people playing. These customers have been rewarded with \$344,104.00 in prize money. Right here at Your friendly Moorhead American Legion.